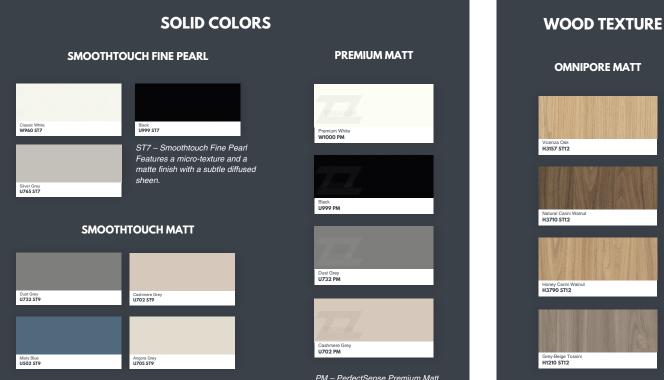

# COLORS

ST9 - Smoothtouch Matt Features a smooth and uniform texture with a slightly satin matte finish.

PM – PerfectSense Premium Matt Ultra-matte, anti-fingerprint finish with a smooth feel, using MDF as the core material.

ST12 – Omnipore Matt Features an irregular pore pattern with variable depth, creating a natural wood look and a soft, velvety touch.

#### CUSTOMIZE

A selection of premium finishes from EGGER and Lioher is available.

While the most popular colors are part of the standard offering, additional finishes may be available upon request. You can select from the full EGGER and Lioher panel catalogs