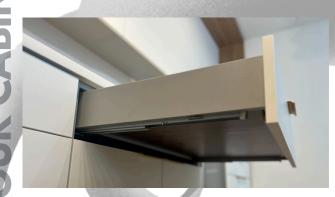

### UNDERMOUNT DRAWER SLIDES

Our cabinets feature invisible slides, ensuring a sleek and modern look. With no visible hardware, they create a cleaner and more sophisticated design. Enjoy smooth, silent operation with enhanced durability for everyday use.