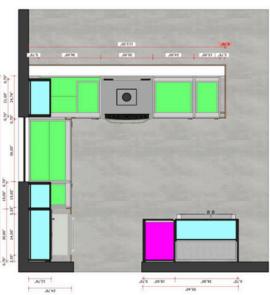

# FREE 3D DESIGN SERVICE

# FREE 3D DESIGN SERVICE

Our team will create detailed plans and stunning 3D renders, so you can visualize exactly how your space will look after the renovation.

> We include clear layouts, separate views, and precise measurements, helping you feel confident and inspired before the work begins.