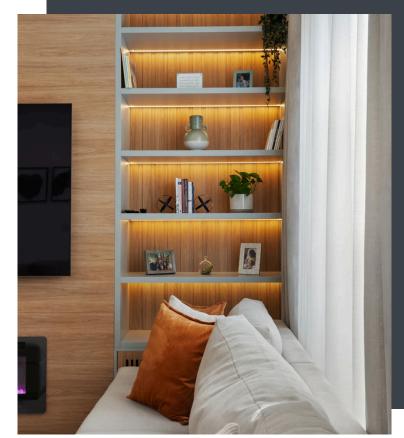

## LIVING ROOM SPACES

The living room is the heart of the home—a place where design and comfort come together to create a welcoming and sophisticated atmosphere. With thoughtfully designed TV panels, elegant shelving, and premium finishes, our solutions transform any space into a stylish and functional environment.

# TV WALL PANELS COLLECTION

Our custom wall panels are designed to elevate the aesthetics of any living room. Crafted from high-quality wood or textured finishes, they provide a sophisticated backdrop that adds both elegance and functionality to your space. Tailored to fit your style, these panels seamlessly blend into any design theme.

# BUILT-IN LIGHTING

Enhance the ambiance of your living room with built-in lighting solutions. Our lighting systems are designed to create a warm, inviting atmosphere that makes your space feel comfortable and cozy. Perfect for highlighting key areas of the room, they also add a touch of modern sophistication.