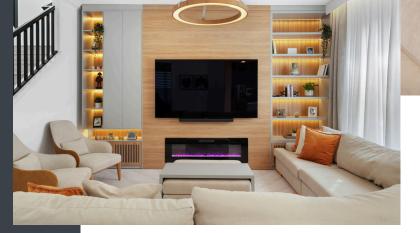

## LIVING ROOM SPACES

The living room is the heart of the home—a place where design and comfort come together to create a welcoming and sophisticated atmosphere. With thoughtfully designed TV panels, elegant shelving, and premium finishes, our solutions transform any space into a stylish and functional environment.

# TV WALL PANELS COLLECTION

Our custom wall panels are designed to elevate the aesthetics of any living room. Crafted from high-quality wood or textured finishes, they provide a sophisticated backdrop that adds both elegance and functionality to your space. Tailored to fit your style, these panels seamlessly blend into any design theme.

# BUILT-IN LIGHTING

Enhance the ambiance of your living room with built-in lighting solutions. Our lighting systems are designed to create a warm, inviting atmosphere that makes your space feel comfortable and cozy. Perfect for highlighting key areas of the room, they also add a touch of modern sophistication.