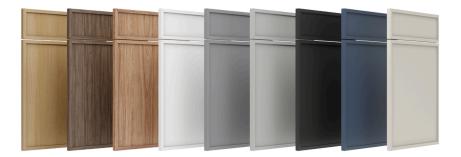

# COLORS

ST9 - Smoothtouch Matt Features a smooth and uniform texture with a slightly satin matte finish.

PM – PerfectSense Premium Matt Ultra-matte, anti-fingerprint finish with a smooth feel, using MDF as the core material.

ST12 – Omnipore Matt Features an irregular pore pattern with variable depth, creating a natural wood look and a soft, velvety touch.

#### CUSTOMIZE

A selection of premium finishes from EGGER and Lioher is available.

While the most popular colors are part of the standard offering, additional finishes may be available upon request. You can select from the full EGGER and Lioher panel catalogs