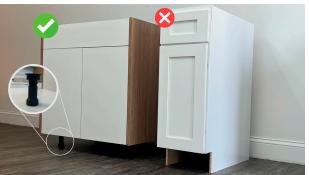

### WATER DAMAGE PROTECTION

Flood Defense and Height Adjustment: Our PVC legs with adjustable height offers proactive water damage protection. Unlike traditional cabinets that suffer complete damage, ours need only a single finish replacement for long-term durability.