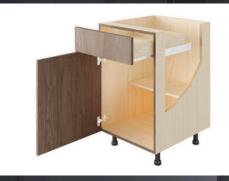

### UNDERMOUNT DRAWER SLIDES

Our cabinets feature invisible slides, ensuring a sleek and modern look. With no visible hardware, they create a cleaner and more sophisticated design. Enjoy smooth, silent operation with enhanced durability for everyday use.

### 3/4 PLYWOOD BOXES

Our 3/4 plywood boxes provide superior durability, moisture resistance, and structural stability, making them the ideal choice for long-lasting cabinets. Designed for strength and premium aesthetics, they ensure a solid foundation for your kitchen or bathroom while maintaining their quality over time.

### PARTICLE BOARD BOXES

For a more budget-friendly option, our particle board boxes offer a cost-effective solution without compromising style. Perfect for those seeking affordability, they provide a smooth finish and seamless integration with various cabinet designs, delivering great value for your space.