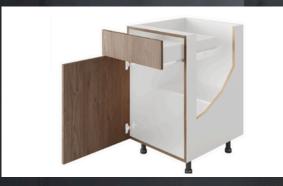

### UNDERMOUNT DRAWER SLIDES

Our cabinets feature invisible slides, ensuring a sleek and modern look. With no visible hardware, they create a cleaner and more sophisticated design. Enjoy smooth, silent operation with enhanced durability for everyday use.

### 3/4 PLYWOOD BOXES

Our 3/4 plywood boxes provide superior durability, moisture resistance, and structural stability, making them the ideal choice for long-lasting cabinets. Designed for strength and premium aesthetics, they ensure a solid foundation for your kitchen or bathroom while maintaining their quality over time.

### PARTICLE BOARD BOXES

For a more budget-friendly option, our particle board boxes offer a cost-effective solution without compromising style. Perfect for those seeking affordability, they provide a smooth finish and seamless integration with various cabinet designs, delivering great value for your space.