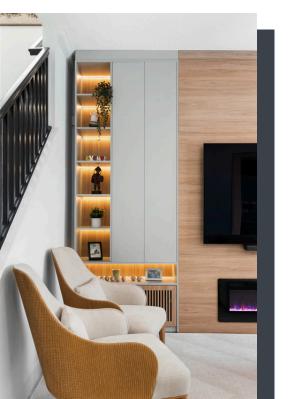

## LIVING ROOM SPACES

The living room is the heart of the home—a place where design and comfort come together to create a welcoming and sophisticated atmosphere. With thoughtfully designed TV panels, elegant shelving, and premium finishes, our solutions transform any space into a stylish and functional environment.

# TV WALL PANELS COLLECTION

Our custom wall panels are designed to elevate the aesthetics of any living room. Crafted from high-quality wood or textured finishes, they provide a sophisticated backdrop that adds both elegance and functionality to your space. Tailored to fit your style, these panels seamlessly blend into any design theme.

# BUILT-IN LIGHTING

Enhance the ambiance of your living room with built-in lighting solutions. Our lighting systems are designed to create a warm, inviting atmosphere that makes your space feel comfortable and cozy. Perfect for highlighting key areas of the room, they also add a touch of modern sophistication.