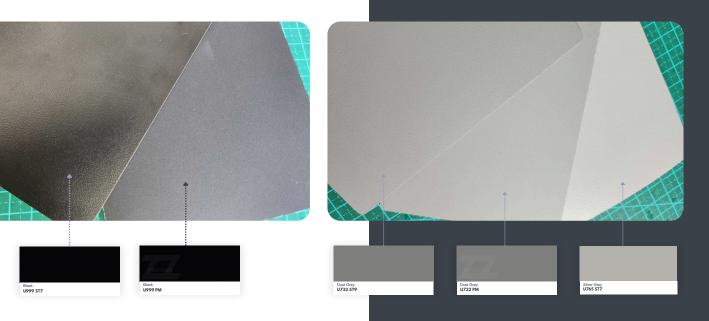

# COLORS

ST9 - Smoothtouch Matt Features a smooth and uniform texture with a slightly satin matte finish.

PM – PerfectSense Premium Matt Ultra-matte, anti-fingerprint finish with a smooth feel, using MDF as the core material.

ST12 – Omnipore Matt Features an irregular pore pattern with variable depth, creating a natural wood look and a soft, velvety touch.