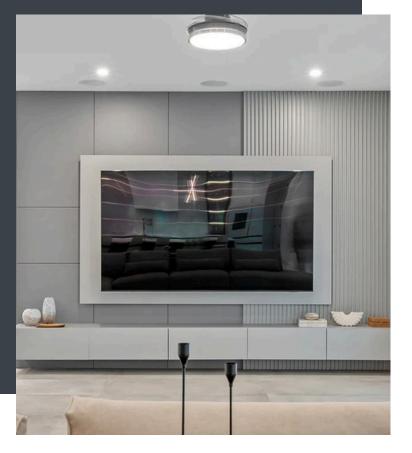

## LIVING ROOM SPACES

The living room is the heart of the home—a place where design and comfort come together to create a welcoming and sophisticated atmosphere. With thoughtfully designed TV panels, elegant shelving, and premium finishes, our solutions transform any space into a stylish and functional environment.

# TV WALL PANELS COLLECTION

Our custom wall panels are designed to elevate the aesthetics of any living room. Crafted from high-quality wood or textured finishes, they provide a sophisticated backdrop that adds both elegance and functionality to your space. Tailored to fit your style, these panels seamlessly blend into any design theme.