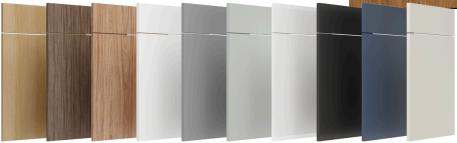

# COLORS

ST9 - Smoothtouch Matt Features a smooth and uniform texture with a slightly satin matte finish.

PM – PerfectSense Premium Matt Ultra-matte, anti-fingerprint finish with a smooth feel, using MDF as the core material.

ST12 – Omnipore Matt Features an irregular pore pattern with variable depth, creating a natural wood look and a soft, velvety touch.

#### CUSTOMIZE

A selection of premium finishes from EGGER and Lioher is available.

While the most popular colors are part of the standard offering, additional finishes may be available upon request. You can select from the full EGGER and Lioher panel catalogs