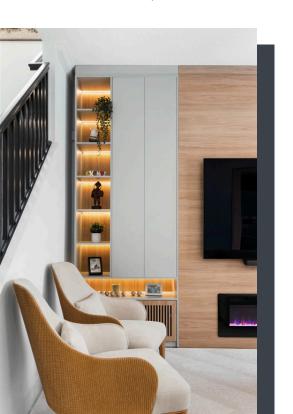

# LIVING ROOM SPACES

The living room is the heart of the home—a place where design and comfort come together to create a welcoming and sophisticated atmosphere. With thoughtfully designed TV panels, elegant shelving, and premium finishes, our solutions transform any space into a stylish and functional environment.

## TV WALL PANELS COLLECTION

Our custom wall panels are designed to elevate the aesthetics of any living room. Crafted from high-quality wood or textured finishes, they provide a sophisticated backdrop that adds both elegance and functionality to your space. Tailored to fit your style, these panels seamlessly blend into any design theme.

#### **BUILT-IN LIGHTING**

Enhance the ambiance of your living room with built-in lighting solutions. Our lighting systems are designed to create a warm, inviting atmosphere that makes your space feel comfortable and cozy. Perfect for highlighting key areas of the room, they also add a touch of modern sophistication.