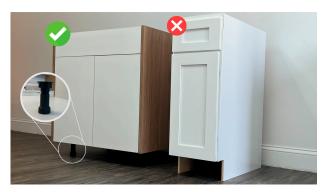

### WATER DAMAGE PROTECTION

Flood Defense and Height Adjustment: Our PVC legs with adjustable height offers proactive water damage protection. Unlike traditional cabinets that suffer complete damage, ours need only a single finish replacement for long-term durability.