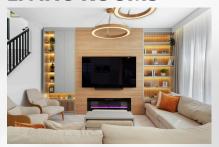

# LIVING ROOM SPACES

The living room is the heart of the home—a place where design and comfort come together to create a welcoming and sophisticated atmosphere. With thoughtfully designed TV panels, elegant shelving, and premium finishes, our solutions transform any space into a stylish and functional environment.

## TV WALL PANELS COLLECTION

Our custom wall panels are designed to elevate the aesthetics of any living room. Crafted from high-quality wood or textured finishes, they provide a sophisticated backdrop that adds both elegance and functionality to your space. Tailored to fit your style, these panels seamlessly blend into any design theme.

#### **BUILT-IN LIGHTING**

Enhance the ambiance of your living room with built-in lighting solutions. Our lighting systems are designed to create a warm, inviting atmosphere that makes your space feel comfortable and cozy. Perfect for highlighting key areas of the room, they also add a touch of modern sophistication.