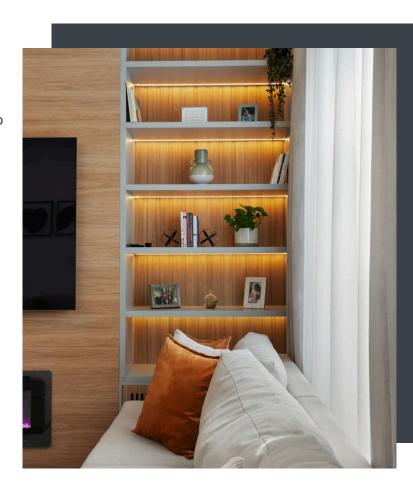

#### **BUILT-IN LIGHTING**

Enhance the ambiance of your living room with built-in lighting solutions. Our lighting systems are designed to create a warm, inviting atmosphere that makes your space feel comfortable and cozy. Perfect for highlighting key areas of the room, they also add a touch of modern sophistication.