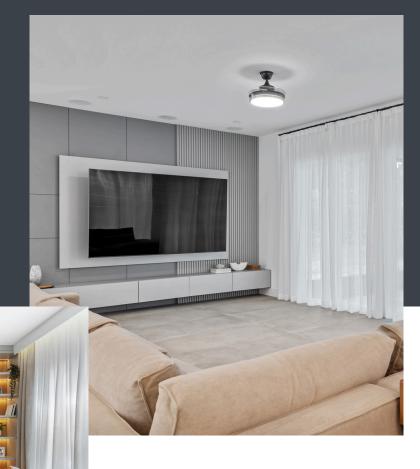

# LIVING ROOM SPACES

The living room is the heart of the home—a place where design and comfort come together to create a welcoming and sophisticated atmosphere. With thoughtfully designed TV panels, elegant shelving, and premium finishes, our solutions transform any space into a stylish and functional environment.

## TV WALL PANELS COLLECTION

Our custom wall panels are designed to elevate the aesthetics of any living room. Crafted from high-quality wood or textured finishes, they provide a sophisticated backdrop that adds both elegance and functionality to your space. Tailored to fit your style, these panels seamlessly blend into any design theme.

#### **BUILT-IN LIGHTING**

Enhance the ambiance of your living room with built-in lighting solutions. Our lighting systems are designed to create a warm, inviting atmosphere that makes your space feel comfortable and cozy. Perfect for highlighting key areas of the room, they also add a touch of modern sophistication.