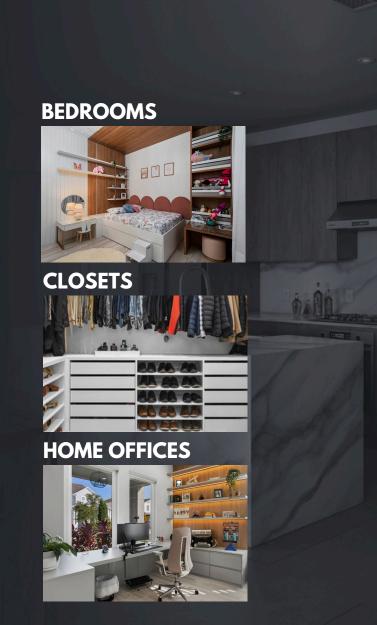

### BEDROOMS SPACES

Our expertise ensures each project is tailored to your needs, with innovative storage options and high-quality materials that enhance both aesthetics and practicality. From built-in wardrobes to unique wooden panels, our designs create a cozy, organized, and modern space

# CLOSETS SPACES

We offers bespoke closet solutions that combine functionality with elegance, transforming your space into an organized, stylish sanctuary. Our custom designs are tailored to your unique preferences, ensuring that every inch of your closet is utilized efficiently while reflecting your personal taste.

# HOME OFFICE SPACES

Home offices are designed to balance functionality and comfort, creating environments that enhance productivity. With smart storage solutions and customizable layouts, these spaces adapt to different needs, ensuring a seamless work experience.