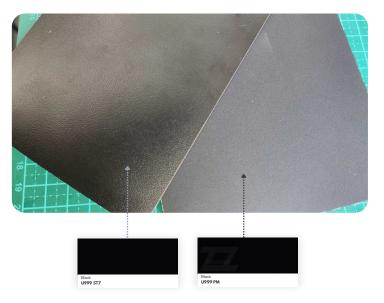

ess fronts. Our modular designs integrate seamlessly into any space, featuring premium accessories.

### 3/4 PLYWOOD BOXES

Our 3/4 plywood boxes provide superior durability, moisture resistance, and structural stability, making them the ideal choice for long-lasting cabinets.

Designed for strength and premium aesthetics, they ensure a solid foundation for your kitchen or bathroom while maintaining their quality over time.

### PARTICLE BOARD BOXES

For a more budget-friendly option, our particle board boxes offer a cost-effective solution without compromising style. Perfect for those seeking affordability, they provide a smooth finish and seamless integration with various cabinet designs, delivering great value for your space.





### **COLORS**







### **COLORS**TEXTURE COMPARISON









#### **CUSTOMIZE**

In addition to our standard color selection, we offer full access to the complete range of finishes from Egger and Lioher. This allows you to customize your projects with a wide variety of textures, colors, and patterns.

# FREE 3D DESIGN SERVICE









# FREE 3D DESIGN SERVICE



Our team will create detailed plans and stunning 3D renders, so you can visualize exactly how your space will look after the renovation.

We include clear layouts, separate views, and precise measurements, helping you feel confident and inspired before the work begins.