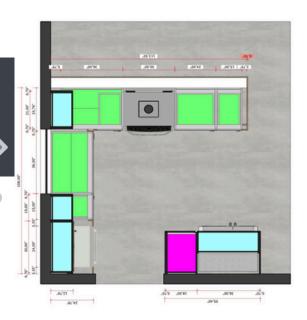

# FREE 3D DESIGN SERVICE

# FREE 3D DESIGN SERVICE

Our team will create detailed plans and stunning 3D renders, so you can visualize exactly how your space will look after the renovation.

We include clear layouts, separate views, and precise measurements, helping you feel confident and inspired before the work begins.