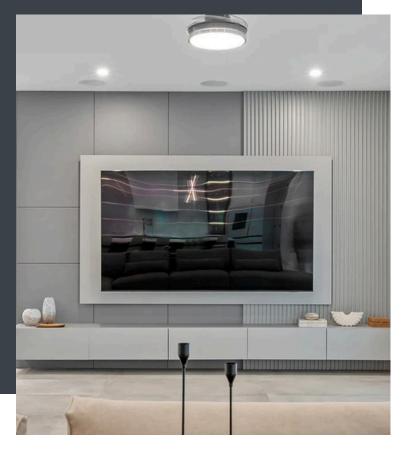

# LIVING ROOM SPACES

The living room is the heart of the home—a place where design and comfort come together to create a welcoming and sophisticated atmosphere. With thoughtfully designed TV panels, elegant shelving, and premium finishes, our solutions transform any space into a stylish and functional environment.

## TV WALL PANELS COLLECTION

Our custom wall panels are designed to elevate the aesthetics of any living room. Crafted from high-quality wood or textured finishes, they provide a sophisticated backdrop that adds both elegance and functionality to your space. Tailored to fit your style, these panels seamlessly blend into any design theme.

#### **BUILT-IN LIGHTING**

Enhance the ambiance of your living room with built-in lighting solutions. Our lighting systems are designed to create a warm, inviting atmosphere that makes your space feel comfortable and cozy. Perfect for highlighting key areas of the room, they also add a touch of modern sophistication.