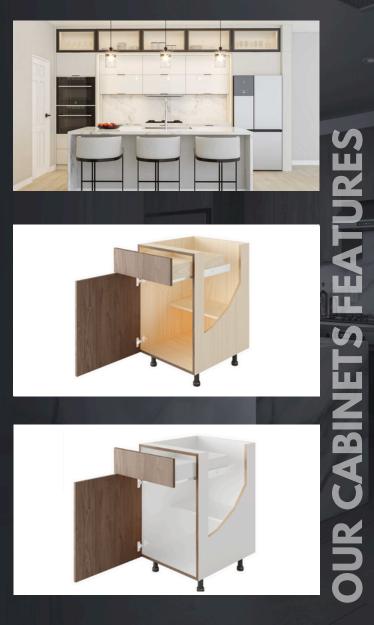

# KITCHEN SPACES

We believe every kitchen should be as unique as the homeowners. That's why we offer fully customized kitchen cabinets that match the design, layout, and functionality of your space. From modern to traditional styles, our cabinets are made to meet the exact specifications of your project.

### 3/4 PLYWOOD BOXES

Our 3/4 plywood boxes provide superior durability, moisture resistance, and structural stability, making them the ideal choice for long-lasting cabinets.

Designed for strength and premium aesthetics, they ensure a solid foundation for your kitchen or bathroom while maintaining their quality over time.

### PARTICLE BOARD BOXES

For a more budget-friendly option, our particle board boxes offer a cost-effective solution without compromising style. Perfect for those seeking affordability, they provide a smooth finish and seamless integration with various cabinet designs, delivering great value for your space.