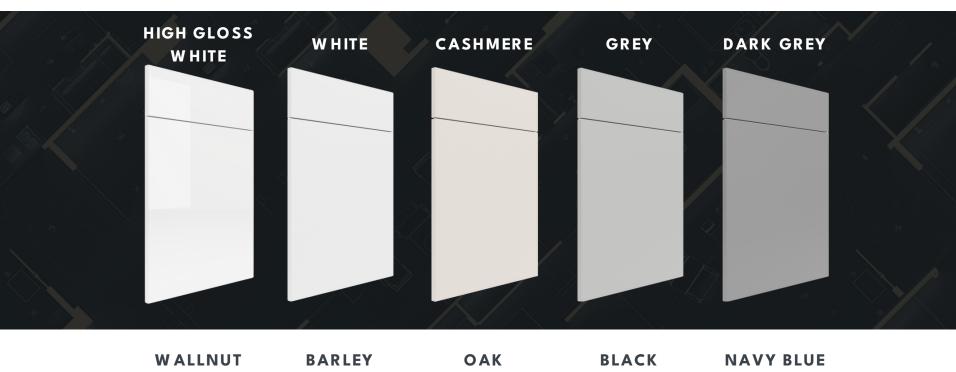

#### ELEGANCE IN FLEXIBILITY

Gray box versatility adds sophistication, integrating perfectly with various door colors. Our gray boxes provide door color flexibility, allowing personalized combinations. This ensures a premium finish radiating elegance and sophistication.