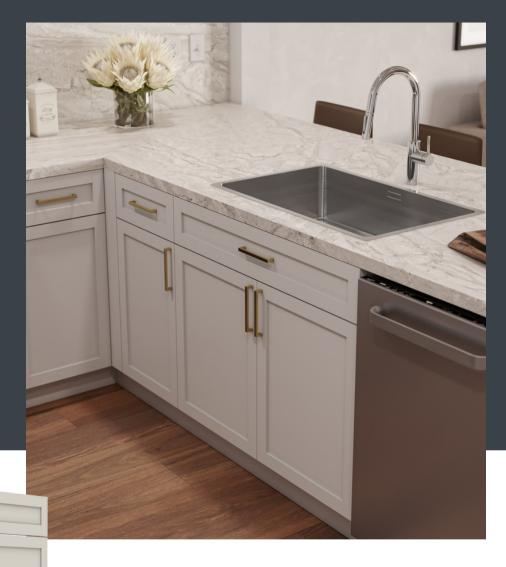

#### MODERN CABINETS, DOOR SWAP

Explore enhanced storage with spacious drawers and refined cabinets. Elevate functionality while embracing impeccable aesthetics.

#### ELEGANCE IN FLEXIBILITY

Gray box versatility adds sophistication, integrating perfectly with various door colors. Our gray boxes provide door color flexibility, allowing personalized combinations. This ensures a premium finish radiating elegance and sophistication.