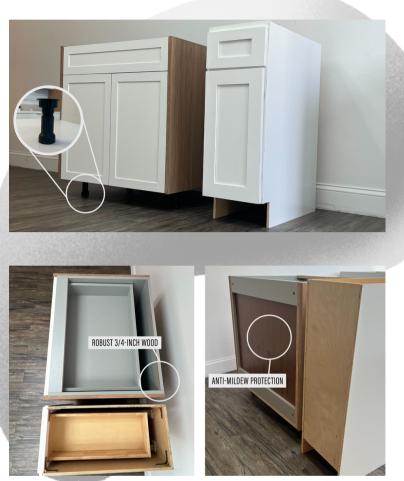

### WATER DAMAGE PROTECTION

Flood Defense and Height Adjustment: Our PVC legs with adjustable height offers proactive water damage protection. Unlike traditional cabinets that suffer complete damage, ours need only a single finish replacement for long-term durability.

## THICKER WOOD, LASTING SATISFACTION

Elevate your standard with our robust 3/4-inch wood. Unparalleled quality, long-term contentment assured, and our product also features anti-mildew protection to keep your space free from unwanted moisture.