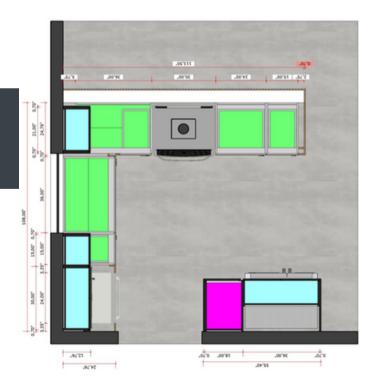

# FREE 3D DESIGN SERVICE

# FREE 3D DESIGN SERVICE

Our team of experts will create detailed projects and stunning 3D renders, allowing you to show your clients exactly how the cabinets will look in their spaces.

We provide project plans for installed cabinets, including separate views and precise measurements.