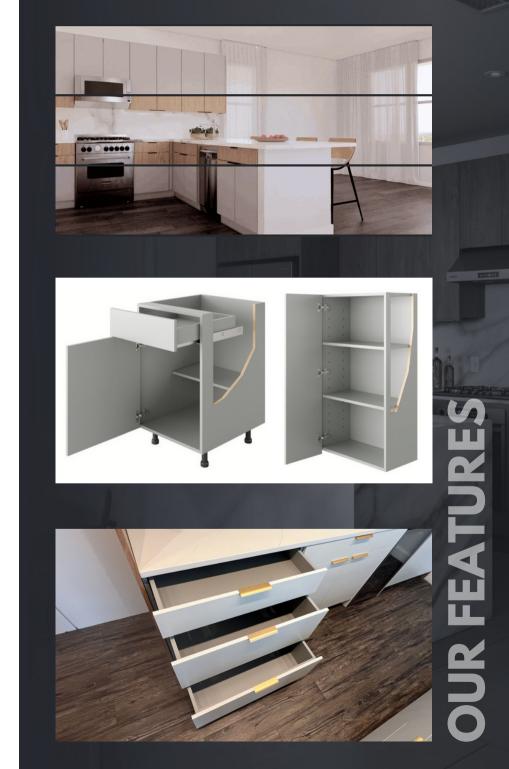

#### MODERN CABINETS, DOOR SWAP

Explore enhanced storage with spacious drawers and refined cabinets. Elevate functionality while embracing impeccable aesthetics.

#### ELEGANCE IN FLEXIBILITY

Gray box versatility adds sophistication, integrating perfectly with various door colors. Our gray boxes provide door color flexibility, allowing personalized combinations. This ensures a premium finish radiating elegance and sophistication.

### THE BEST MOTION TECHNOLOGIES

Our cabinets feature advanced soft close technology on drawers and doors, providing gentle and silent closing. Say goodbye to noisy and slammed cabinets. Experience a new level of convenience.