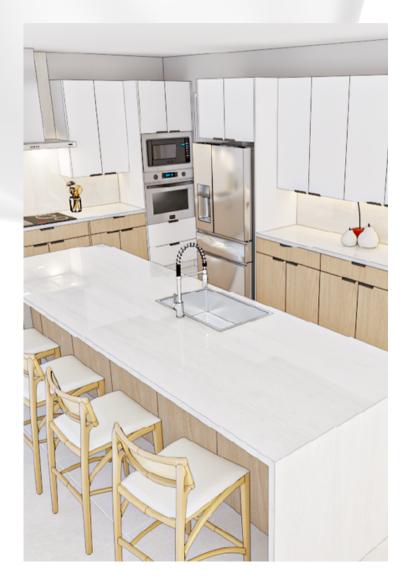

# FREE 3D DESIGN SERVICE

# FREE 3D DESIGN SERVICE

Our team of experts will create detailed projects and stunning 3D renders, allowing you to show your clients exactly how the cabinets will look in their spaces.

We provide project plans for installed cabinets, including separate views and precise measurements.